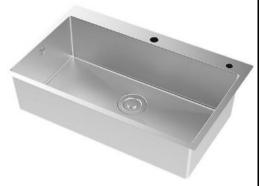

### SANITARY WARE SPECIFICATION SHEET

Item Descriptions American Standard (PRC) Stainless steel in grade 304 one-bowl sink Dimensions L800 x W480 x H210 mm (Bowl) Model 101369MS00 Material Stainless Steel 304 Satin Finish Manufacturer American Standard (PRC) Source Acme Sanitary Ware Co. Ltd Mr. Eric Wong/ Mr. Don Yuen Contact Tel/Fax (852) 2388-7171 / (852) 2710-8012 E-mail acme@acmesanitary.com.hk Website www.acmesanitary.com.hk

#### **Detail specifications**

- Top/Under Counter Handmade One-bowl Sink
- High Quality SUS304 Stainless Steel
- Strong Ability for Anti-corrosion and Anti-oxidation
- Handmade Process and High-end Satin Finish
- Rearward- waste design
- Capacity (to overflow): 35L
- With SUS304 drain and PP Material Waste
- SUS304 Sheet Thickness 2.0mm (Panel) / 1.0 (Body)
- With box packaging / Product weight: 10.9kg
- Standards Criteria: Q/ASJM 004-2023