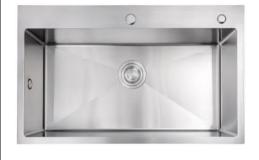

### SANITARY WARE SPECIFICATION SHEET

Item Descriptions American Standard (PRC) Stainless steel in grade 304 one-bowl sink Dimensions L800 x W480 x H210 mm (Bowl) Model 101369MS00 Material Stainless Steel 304 Satin Finish Manufacturer American Standard (PRC) Source Acme Sanitary Ware Co. Ltd Mr. Eric Wong/ Mr. Don Yuen Contact Tel/Fax (852) 2388-7171 / (852) 2710-8012 E-mail acme@acmesanitary.com.hk Website www.acmesanitary.com.hk

#### **Detail specifications**

- Top/Under Counter Handmade One-bowl Sink
- High Quality SUS304 Stainless Steel
- Strong Ability for Anti-corrosion and Anti-oxidation
- Handmade Process and High-end Satin Finish
- Rearward- waste design
- Capacity (to overflow): 35L
- With SUS304 drain and PP Material Waste
- SUS304 Sheet Thickness 2.0mm (Panel) / 1.0 (Body)
- With box packaging / Product weight: 10.9kg
- Standards Criteria: Q/ASJM 004-2023